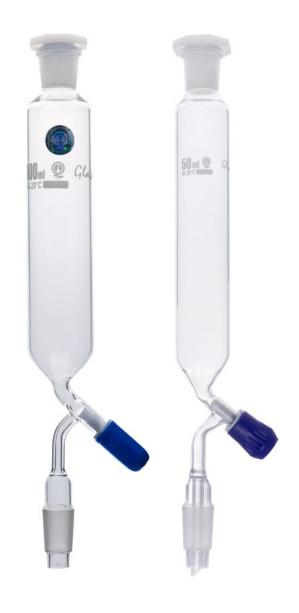

## Glass Dropping Funnels with PTFE Valve Stopcock

- PTFE needle valve stopcock for controlling liquid flow
- 19/26 ground-in glass joint

These glass cylindrical dropping funnels are ideal for transferring fluids in the lab. They feature PTFE needle valve stopcocks to control the flow of liquid. They also have a ground-in glass sockets and cones.

| Dimensions    |               |        |       |
|---------------|---------------|--------|-------|
| Part No.      | Capacity (ml) | Socket | Cone  |
| LG5101-G-50C  | 50            | 19/26  | 19/26 |
| LG5101-G-100C | 100           | 19/26  | 19/26 |